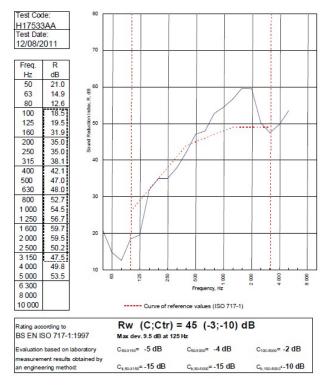

## System Performance Breakdown

Fire Resistance: BS476 Part 22:1987: Test Ref & Date or Applied Ref & Report: Max Height: Thickness: Duty Grade: BS 5234: Part 2:1992: Sound Insulation:

60/60 Minutes (Integrity/Insulation). BRE 277436C - BRE Report P102396-1011C Refer to Speedline Specification Clause 208 mm. (At Base Track, Excluding Finishes) Severe - Annexes A-F 45 RwdB, Date Tested or Assessed Against - 70-S-57